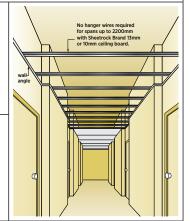

## FEATURES AND BENEFITS

- Simplifies design and construction for corridors and small rooms.
- Industry leading spans eliminate hanger wires and cross tees for unsupported spans up to 2200mm, with Sheetrock® Brand 13mm standard or 10mm ceiling board.
- Pre-engineered components allow easy transition between ceiling types and elevations.
- Hot dipped galvanized system suitable for interior and exterior applications.
- Standard and custom lengths available.
- Manufactured in accordance with AS/NZS 2785, AS/NZS 4600, AS/NZS 1170, AS/NZS 2589