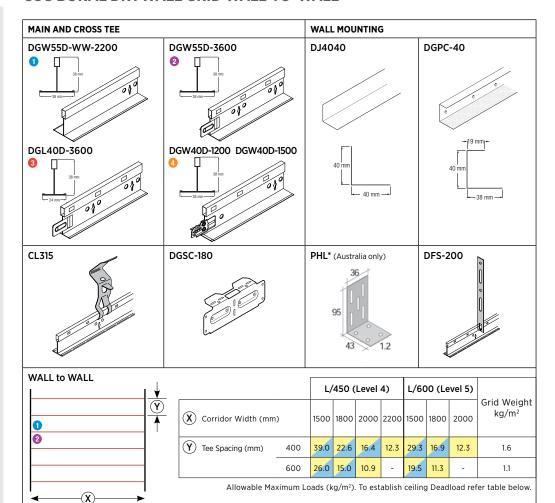

# USG BORAL DRYWALL GRID WALL TO WALL

### **USG BORAL DRYWALL GRID WALL-TO-WALL**

\*Wind or other specific design loads are not taken into consideration.

### Key

G - nominal weight of ceiling mass

1.4 - safety factor

U - service load

1.7 - safety factor

Notes:

1) Ensure Cross Tees are equally spaced

- Hangers **x** must be within 200mm of Main Tee∕Cross Tee joint
- Table maximum allowable weights are based on hangers **x** 1200mm max. with the Main Tee continuous over at least 2 spans (2400mm)
- 4) Hangers **x** must have a minimum safe working load capacity of 50kg